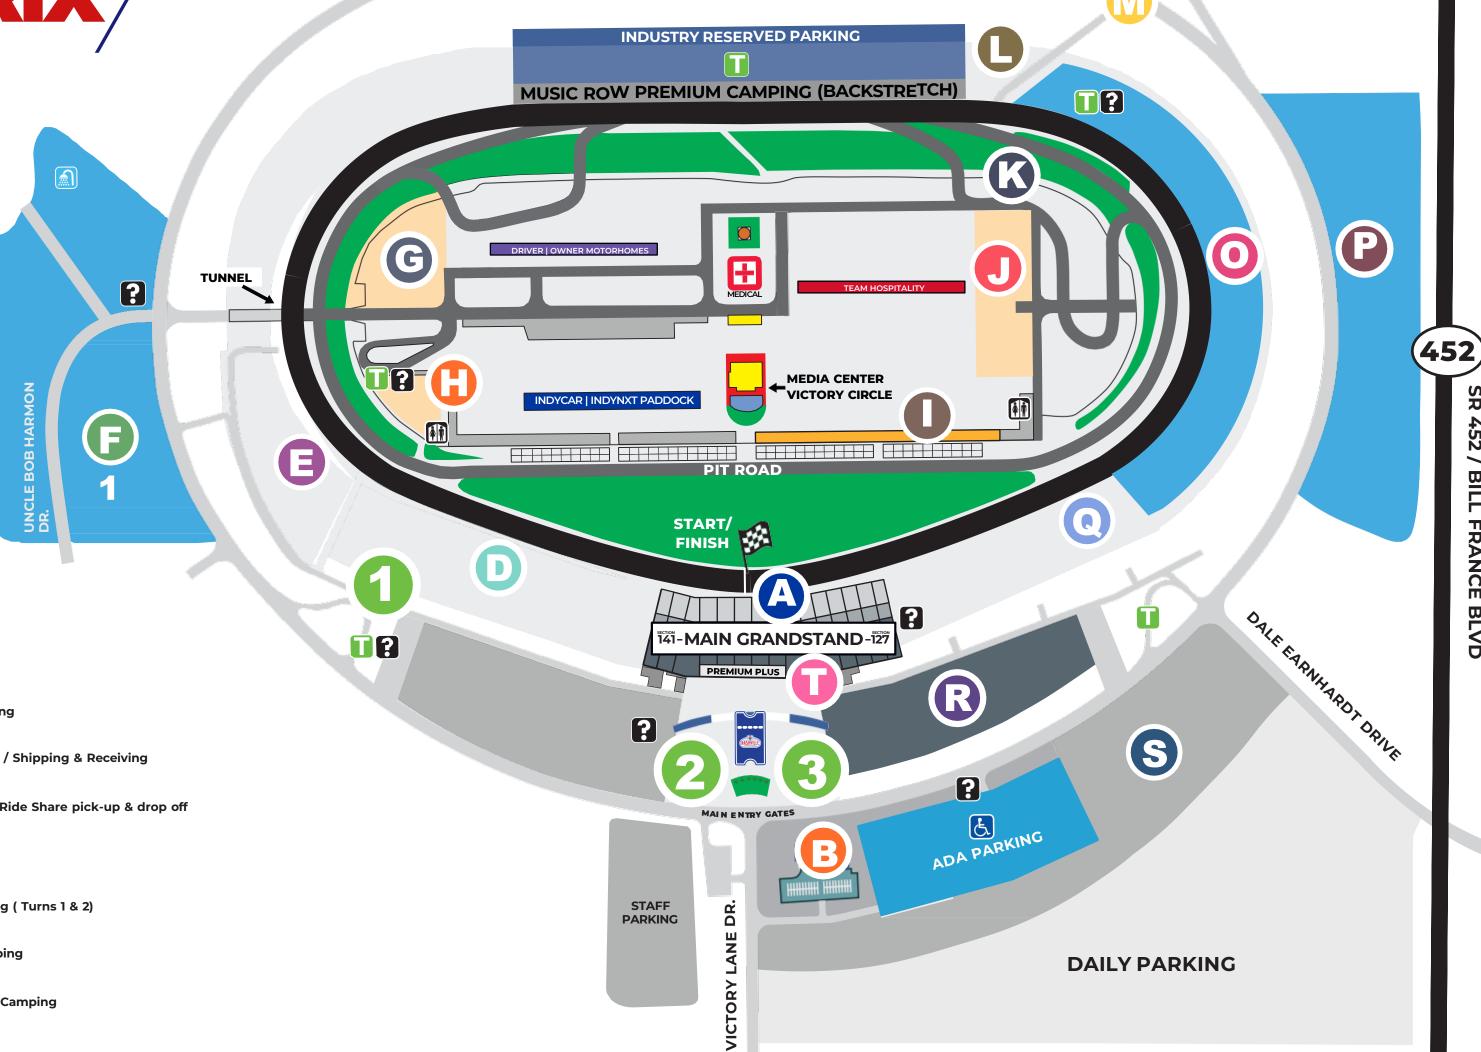

## DARRELL WALTRIP DR.

NASHVILLE SUPERSPEEDWAY BLVD.

**GATE 2** 

GATE 1

GATE 3

- Main Grandstand / Premium Plus
- **Administration Building**
- **Big Machine Green Room** Club RPM
- Turn 4 Lookout
- GEICO Glade Campground 1 3
- **G** Turn 3 Infield Camping
- Turn 4 Infield Experience
- Pit Lane Suites | Pit Lane Premium
- Pit Lane Premium Parking

RV Camping Entry / Ride Share pick-up & drop off

**Credential Pickup** 

Fiddler Flats Camping (Turns 1 & 2)

**Bluff Premium Camping** 

**Broadway Premium Camping** 

**FanZone** 

FanZone & Daily Reserve Parking

**Tower Suites | Big Machine Champions Club** 

OVERFLOW PARKING

452 / BILL FRANCE BLVD

McCRARY RD.

**INTERSTATE 840** 

840